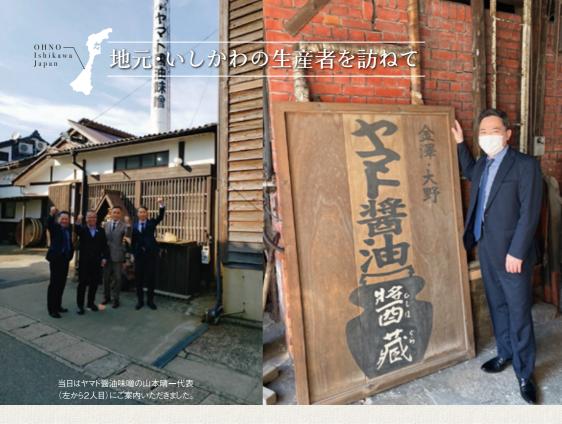

#### モヒート ¥1,600

爽やかな香りのミントをたっぷりと使用し、ライム の酸味と3種のラムを組み合わせた、暑い季節 の定番カクテル。

17:00-22:00 (ラストオーダー21:30) \*\*当値の間 時間短縮での営業となります。 定休日: 水曜日 詳しくはお問い合わせください。 詳しくはお問い合わせください。

日本人が持つ特殊な味覚である「うま味」を追い求めて、2022年3月11日、金沢港のすぐ隣の金沢市大野町にある「ヤマト醤油味噌」様を訪ねました。金沢を代表する醤油や味噌の生産者として、地元の味を支えておられます。

私たち日本人の食卓には欠かせない発酵食品である醤油と味噌は、30年ほど前までは海外ではあまり使われませんでした。現在では和食の認知度も上がり、その究極のエキス(うま味)は、あまたの国でさまざまな料理に用いられています。

この日の見学では、変わることのない自然の法則である「発酵」について、魔法にも思える奥深いヒミツの味に触れ、大変勉強になりました。フランス料理に発酵食品

を組み合わせ、さらに美味しい料理を目指 してまいります。健康な毎日を過ごすため にも、地元の味、日本の味を大切にしたい と改めて感じた訪問でした。ヤマト醤油味 噌様、ありがとうございました。

(料理長・鈴木房雄)

※うま味:昆布のグルタミン酸、鰹節のイノシン酸、 干ししいたけのグアニル酸など、日本古来の食材や 発酵食品に含まれる成分から感じられる味覚のこと。

金沢東急ホテルの新しい宴会様式プラン