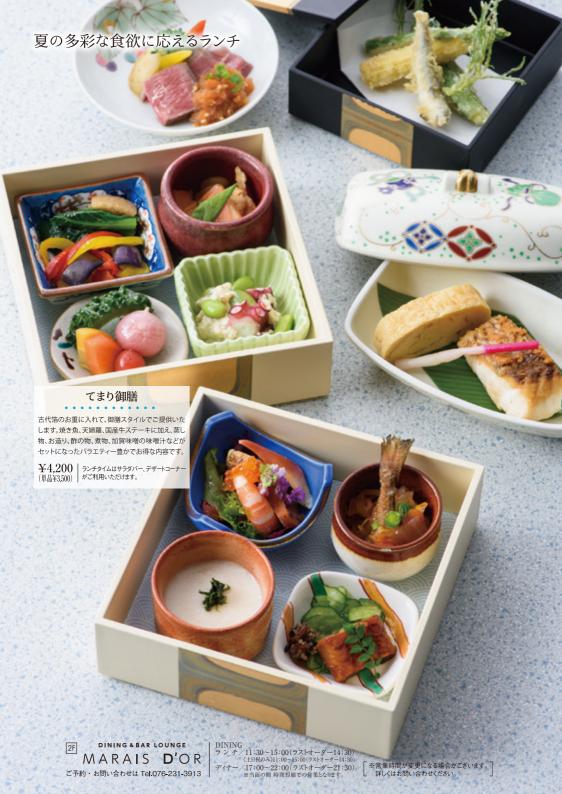

## MARAIS D'OR MENE SAISON "Été"

~マレ・ドール ムニュ セゾン "エテ"~ 〈期間/6月1日(水)~8月31日(水)〉

今宵素敵な時間をすこしずつお重に詰めて ~エクラン~ 自家製寄せ豆腐 雲丹とキャビア ~リュンヌ~ 能登河豚のあぶり 天体観測 ~フー・ダルティフス~ 魚介と夏野菜 地中海セート風 ~トゥルヌソル~ 国産牛フィレ肉のポワレ バスク風ピペラード仕立て ~ソレイユ~ ノワ・ド・ココ ~エキゾチック パルファン~

コーヒー または 紅茶

小菓子

ullet ①追加¥2,000で魚料理にオマール海老を、肉料理にはフォアグラを添えて提供します。 ②人荷等の状況により内容を変更する場合がございます。

国産牛フィレ肉のポワレ バスク風ピペラード仕立て ~ソレイユ~